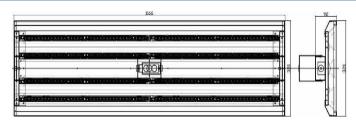

### 4 Dimensional Characteristics

www.designlights.org/gpl

LXBXH (mm)

1166 x 320 x 92