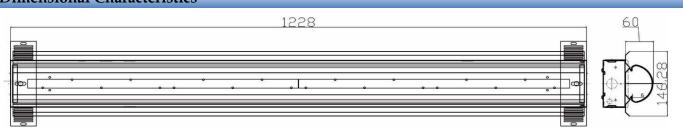

# **LED 32W 4000K 4' Strip Kit**

Item # 806

L32STK4DIM/40K

### 1 FIXTURE SPECIFICATION

1-1 Fixture Type LED Strip

1-2 Dimmable (Y/N) YES(0-10V)

1-3 Fixture Finish/Type White Painted Steel Body

1-4 Fixture Wattage 32W

1-5 Rated Average Life (hours) L70 50,000

1-6 LED Type SMD

1-7 Reliable Operating Temperature -4F to 113F

## 2 Photometric Characteristics

2-1 Initial Lumens 3840

2-2 Initial Lumens per Watt 120

2-3 Color Temperature 4000K

2-4 Color Rendering Index (CRI) ≥80

## 3 Electrical Characteristics

3-1 Input Line Voltage/Frequency 120V - 277V, 60 Hz 3-4 Power Factor >0.9

3-2 Lamp rated Wattage 32W 3-5 Dimming Type (0-10V)10-100%

3-3 Total Harmonic Distortion <20%

### 4 Dimensional Characteristics



L X B X H (mm) 1228 x 146.3 x 60

### 5 Product Information

5-1 Primary Application Retrofit Application in Industrial / Commercial

5-2 Limited Warranty 5 Years from date of purchase

5-3 Certified UL/DLC/LM79

5-4 RoHS Compliant Yes

5-5 Environment Suitable for Damp Location/Indoor Use

## 6 Packing Details

6-1 Box size (mm) 1265 x 182 x 158 6-3 Net Weight (Kg) 2.45

6-2 Qty /Box 2 pcs 6-4 Gross Weight (Kg) 6.4

01/2017© Overdrive For more information visit www.overdrive-lighting.com

Note: This data sheet is not controlled copy & is subject to change without notice. Standard Tolerances apply on data given above.