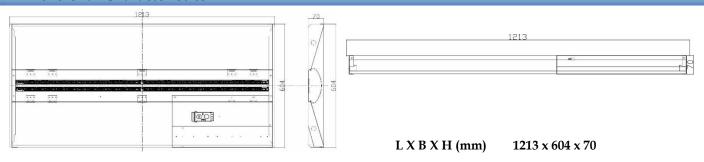

# LED 68W 4000K 2' Troffer

Item # 815

L68TF24DIM/40K

### 1 FIXTURE SPECIFICATION

1-1 Fixture Type LED Troffer

1-2 Dimmable (Y/N) YES (0-10V)

1-3 Fixture Finish/Type White Painted Steel Body

1-4 Fixture Wattage 42W

1-5 Rated Average Life (hours) L70 50,000

1-6 LED Type SMD

1-7 Reliable Operating Temperature -4F to 113F

### 2 Photometric Characteristics

2-1 Initial Lumens 7550

2-2 Initial Lumens per Watt 111

2-3 Color Temperature 4000K

2-4 Color Rendering Index (CRI) ≥80

## 3 Electrical Characteristics

3-1 Input Line Voltage/Frequency 120V - 277V, 60 Hz 3-4 Power Factor >0.9

3-2 Lamp rated Wattage 68W 3-5 Dimming Type (0-10V)10-100%

3-3 Total Harmonic Distortion <20%

## 4 Dimensional Characteristics



## 5 Product Information

5-1 Primary Application Industrial/Ware House/Manufacturing Facility

5-2 Limited Warranty 5 Years from date of purchase

5-3 Certification UL/DLC/LM79

5-4 RoHS Compliant Yes

5-5 Environment Suitable for Damp location/Indoor Use

#### 6 Packing Details

6-1 Box size (mm) 1253 x 622 x 77 6-3 Net Weight (Kg) 6

6-2 Qty /Box 1 pcs 6-4 Gross Weight (Kg) 8.1

01/2017© Overdrive For more information visit www.overdrive-lighting.com

Note: This data sheet is not controlled copy & is subject to change without notice. Standard Tolerances apply on data given above.